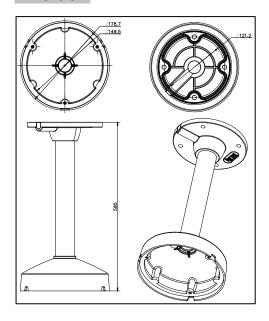

# **Dimension:**

#### Parameter:

| Model      | DS-1271ZJ-DM25               |
|------------|------------------------------|
|            | Pendent Mounting Bracket for |
| Parameters | Dome Camera                  |
| Appearance | Hikvision White              |
| Material   | Aluminum Alloy               |
| Dimension  | 565×250×250mm                |
| Weight     | 1730g                        |