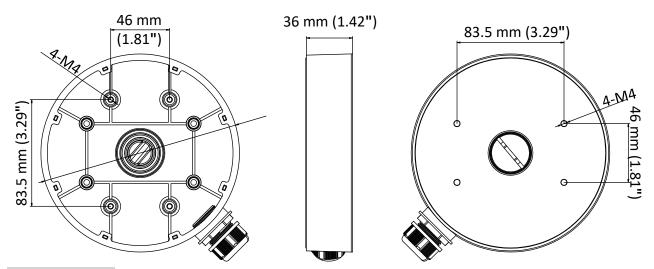

## Dimension

# Parameter

| Model      | DS-1280ZJ-DM55                    |
|------------|-----------------------------------|
| Parameters | Junction Box                      |
| Appearance | Hikvision White                   |
| Material   | Aluminum Alloy                    |
| Dimension  | Φ 155 mm × 36 mm (Φ 6.1" × 1.42") |
| Weight     | 300 g (0.66 lb.)                  |