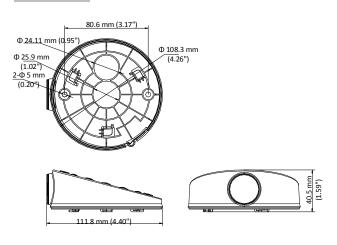

# **Dimension:**

#### Parameter:

| Model      | DS-1281ZJ-DM27                     |
|------------|------------------------------------|
|            | Inclined Ceiling Mount Bracket for |
| Parameters | Dome Camera                        |
| Appearance | Hikvision White                    |
| Material   | Plastic                            |
| Dimension  | 111.8×40.5×108.3mm                 |
| Weight     | 45.6 g (0.1 lb.)                   |