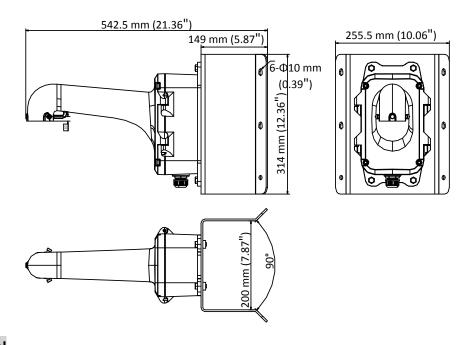

# **Dimension**

# **Parameter**

| Model      | DS-1604ZJ-BOX-Corner                                   |
|------------|--------------------------------------------------------|
| Parameters | Corner Mounting Bracket for Speed Dome                 |
| Appearance | Hikvision White                                        |
| Material   | Aluminum Alloy and Steel                               |
| Dimension  | 542.5 mm × 255.5 mm × 200 mm (21.36" × 10.06" × 7.87") |
| Weight     | 6.2 Kg (13.67 lb.)                                     |