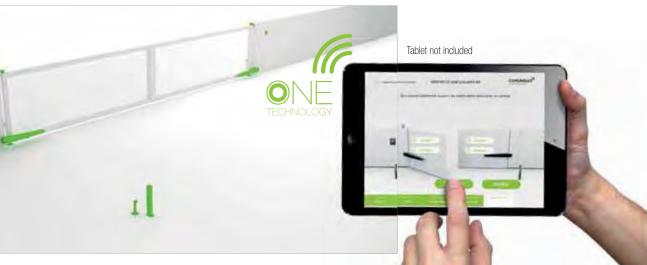

### **ABACUS 500 ONE KIT CONTENTS**

2 MOTORS ABACUS 500 ONE

AC 40

Signage table

2 2 DART ONE

Ŷ.

Setup with ONE technology needs wi-fi key K-ONE, not included in the kit

# ABACUS 500 ONE

QUAD ONE 24V 2M Control unit

Accessories included

Photocells

Flashing signal lights

The kits contain all the parts and equipment

you need to make set up and connection as

easy as possible. Instruction manuals and