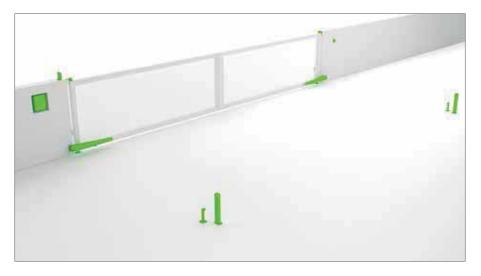

### **ABACUS 500 ONE KIT CONTENTS**

2 MOTORS ABACUS 500 ONE

AC 40

Signage table

2 2 DART ONE

Ŷ.

Setup with ONE technology needs wi-fi key K-ONE, not included in the kit